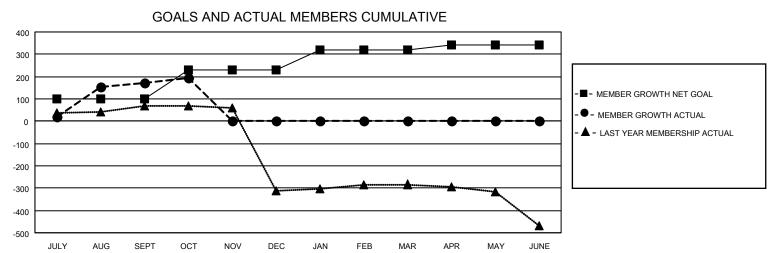

## District 322C2

| Clubs         |               |             |               | Members               |                        |                         |                                                    |  |
|---------------|---------------|-------------|---------------|-----------------------|------------------------|-------------------------|----------------------------------------------------|--|
|               | RESULTS FOR   | R 2020-2021 |               | RESULTS FOR 2020-2021 |                        |                         |                                                    |  |
| QUARTER       | NEW CLUB GOAL | NEW CLUBS   | DROPPED CLUBS | QUARTER MEM           | BER GROWTH NET<br>GOAL | MEMBER GROWTH<br>ACTUAL | DROPPED<br>MEMBERS ACTUAL<br>(including transfers) |  |
| JULY/AUG/SEPT | 1             | 5           | 0             | JULY/AUG/SEPT         | 100                    | 305                     | 37                                                 |  |
| OCT/NOV/DEC   | 1             | 0           | 0             | OCT/NOV/DEC           | 130                    | 35                      | 10                                                 |  |
| JAN/FEB/MAR   | 2             | 0           | 0             | JAN/FEB/MAR           | 90                     | 0                       | 0                                                  |  |
| APR/MAY/JUNE  | 1             | 0           | 0             | APR/MAY/JUNE          | 20                     | 0                       | 0                                                  |  |