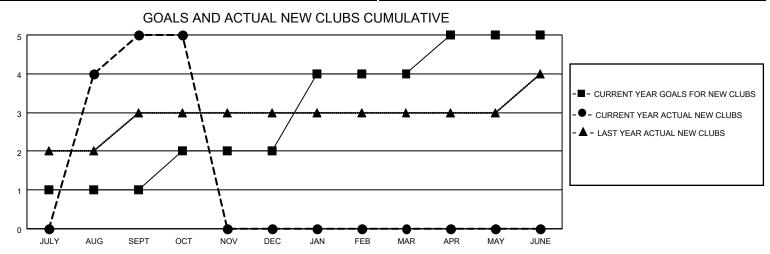

## District 322C2

| Clubs         |               |             |               | Members               |                        |                         |                                                    |  |
|---------------|---------------|-------------|---------------|-----------------------|------------------------|-------------------------|----------------------------------------------------|--|
|               | RESULTS FOR   | R 2020-2021 |               | RESULTS FOR 2020-2021 |                        |                         |                                                    |  |
| QUARTER       | NEW CLUB GOAL | NEW CLUBS   | DROPPED CLUBS | QUARTER MEM           | BER GROWTH NET<br>GOAL | MEMBER GROWTH<br>ACTUAL | DROPPED<br>MEMBERS ACTUAL<br>(including transfers) |  |
| JULY/AUG/SEPT | 1             | 5           | 0             | JULY/AUG/SEPT         | 100                    | 305                     | 37                                                 |  |
| OCT/NOV/DEC   | 1             | 0           | 0             | OCT/NOV/DEC           | 130                    | 35                      | 10                                                 |  |
| JAN/FEB/MAR   | 2             | 0           | 0             | JAN/FEB/MAR           | 90                     | 0                       | 0                                                  |  |
| APR/MAY/JUNE  | 1             | 0           | 0             | APR/MAY/JUNE          | 20                     | 0                       | 0                                                  |  |